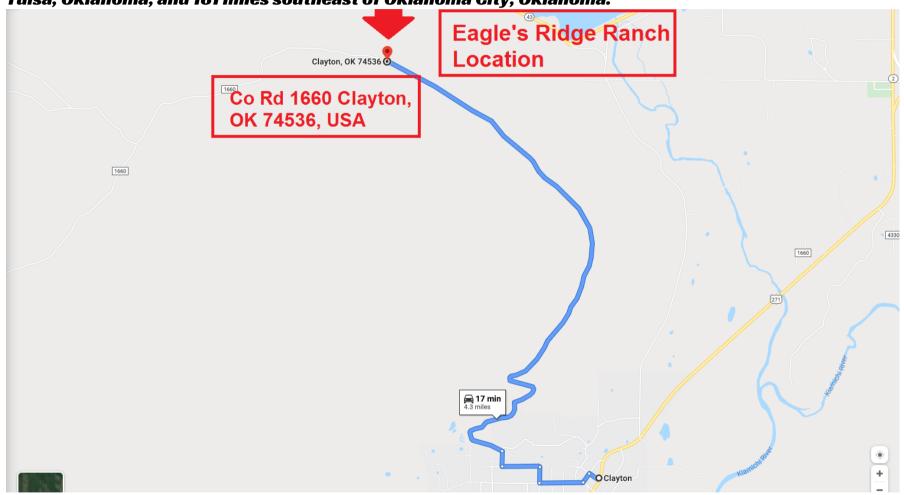

## LOCATION

STREET ADDRESS: Co Rd 1660 Clayton, OK 74536, USA

**GPS COORDINDATES**: @34.624306,-95.373556

## DIRECTIONS

This scenic property is approximately 4 miles southwest of Clayton, Oklahoma, 150 miles southeast of Tulsa, Oklahoma, and 181 miles southeast of Oklahoma City, Oklahoma.