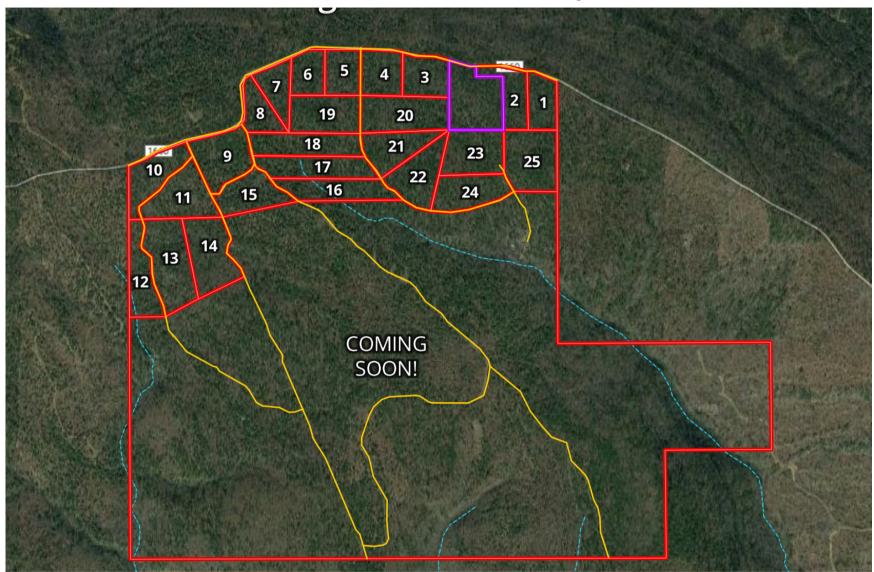

#### **Best Uses for Lots:**

The unique proximity of this property to Clayton will allow owners to enjoy a country lifestyle while living just minutes away from the amenities a city has to offer. Some owners plan to make their property into a second home, while others plan to move to their property after retirement. Many plan to pass it down to their children or grandchildren, while others plan to possibly subdivide the property at a later date, keeping some acreage and selling the rest. Many of the property owners also plan to utilize the property as a permanent home or a recreational retreat or getaway from the hustle and bustle of the big city. These lots are ready for you to build your dream home or just enjoy the good feeling of land ownership.